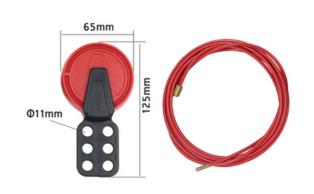

## Adjustable Cable Lockout:

| Model   | Description                       | Material |
|---------|-----------------------------------|----------|
| 030.119 | Cable diameter 4.3mm, length 2.4m | ABS body |

Cable diameter 4.3mm, length 2.4m