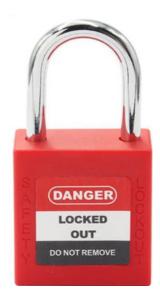

# Steel Shackle Safety Padlock (25mm)

| Model      | Description              | Lock Shackle<br>material | Specification                                                                                                                                         |
|------------|--------------------------|--------------------------|-------------------------------------------------------------------------------------------------------------------------------------------------------|
| 010.190.01 | Keyed Differ             | Steel                    | "KA": Each padlock is keyed the same in one                                                                                                           |
| 010.190.02 | Keyed Alike              |                          | group  "P": Straight edge plastic lock body  "S": Steel shackle Other material can be customized:  "SS": Stainless steel shackle  "BS": Brass shackle |
| 010.190.03 | Keyed Difer & Master Key |                          |                                                                                                                                                       |
| 010.190.04 | Keyed Alike & Master Key |                          |                                                                                                                                                       |
| 010.190.04 | Grand Master Key         |                          |                                                                                                                                                       |

### Material

- The body is made of reinforced nylon PA66
- Shackle made of steel, highly resist of extreme weather and it's non-conductive.

Shackle made of steel, highly resist of extreme weather and it's non-conductive.

**Features** 

- Each padlock has unique key numbering or body and key, if it's required.
- 11 Colors as regular stocks: Red, yellow, green, orange, purple, black, white, brown, grey, blue, dark blue, etc.

## **Chemical Resistance**

All approved chemicals listed are based on the manufactures specified chemical resistance chart for plastic material only.

• Body size: Body size: 38\*45\*21mm

Shackle clearance: 25mmShackle diameter: 6mm