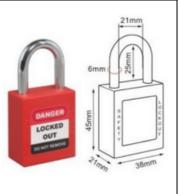

### Dimensions

<130

 Nylon body withstand temperature from -20°C to +80°C

## **Chemical Resistance**

All approved chemicals listed are based on the manufactures specified chemical resistance chart for plastic material only.

• Body size: Body size: 38\*45\*21mm

Shackle clearance: 25mmShackle diameter: 6mm