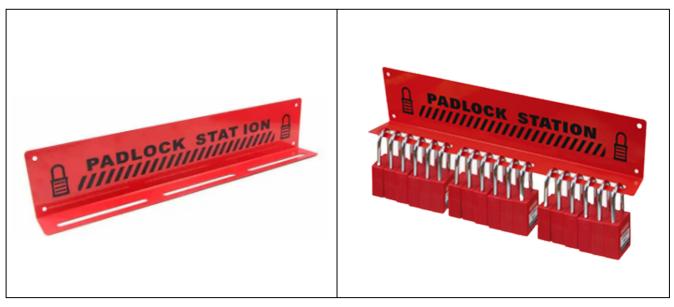

## **Steel Padlock Station:**

| Model   | Description                       |
|---------|-----------------------------------|
| 070.178 | Steel Padlock Station 15 padlocks |

| Features                                                                                                                                                                          | Dimensions                                                                                                                                                                                                                                                                                                                                                                                                                                                                                                                                                                                                                                                                                                                                                                                                                                                                                                                                                                                                                                                                                                                                                                                                                                                                                                                                                                                                                                                                                                                                                                                                                                                                                                                                                                                                                                                                                                                                                                                                                                                                                                                     |
|-----------------------------------------------------------------------------------------------------------------------------------------------------------------------------------|--------------------------------------------------------------------------------------------------------------------------------------------------------------------------------------------------------------------------------------------------------------------------------------------------------------------------------------------------------------------------------------------------------------------------------------------------------------------------------------------------------------------------------------------------------------------------------------------------------------------------------------------------------------------------------------------------------------------------------------------------------------------------------------------------------------------------------------------------------------------------------------------------------------------------------------------------------------------------------------------------------------------------------------------------------------------------------------------------------------------------------------------------------------------------------------------------------------------------------------------------------------------------------------------------------------------------------------------------------------------------------------------------------------------------------------------------------------------------------------------------------------------------------------------------------------------------------------------------------------------------------------------------------------------------------------------------------------------------------------------------------------------------------------------------------------------------------------------------------------------------------------------------------------------------------------------------------------------------------------------------------------------------------------------------------------------------------------------------------------------------------|
| <ul> <li>English warning label. Other language can be custom made.</li> <li>Can accommodate 15 padlocks.</li> <li>Size: 400mm(L)×40mm(W)×80mm(H),</li> <li>Color: Red.</li> </ul> | PADLOCK STATION ADMINISTRATION ADMIN |
| Temperature Range                                                                                                                                                                 | Material                                                                                                                                                                                                                                                                                                                                                                                                                                                                                                                                                                                                                                                                                                                                                                                                                                                                                                                                                                                                                                                                                                                                                                                                                                                                                                                                                                                                                                                                                                                                                                                                                                                                                                                                                                                                                                                                                                                                                                                                                                                                                                                       |
| • Temprature range from -20°C to 140°C (-68°F to 284°F)                                                                                                                           | Made from heavy duty steel with durable powder coat finish, which ensures long life in manufacturing facilities.                                                                                                                                                                                                                                                                                                                                                                                                                                                                                                                                                                                                                                                                                                                                                                                                                                                                                                                                                                                                                                                                                                                                                                                                                                                                                                                                                                                                                                                                                                                                                                                                                                                                                                                                                                                                                                                                                                                                                                                                               |