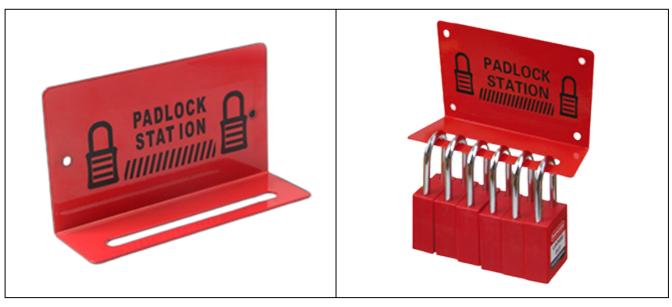

## **Steel Padlock Station:**

| Model   | Description                      |
|---------|----------------------------------|
| 070.174 | Steel Padlock Station 5 padlocks |

| Features                                                                                                                                                                        | Dimensions                                                                                                       |
|---------------------------------------------------------------------------------------------------------------------------------------------------------------------------------|------------------------------------------------------------------------------------------------------------------|
| <ul> <li>English warning label. Other language can be custom made.</li> <li>Can accommodate 5 padlocks.</li> <li>Size: 140mm(L)×40mm(W)×80mm(H)</li> <li>Color: Red.</li> </ul> | PADLOCK STATION 140mm                                                                                            |
| Temperature Range                                                                                                                                                               | Material                                                                                                         |
| • Temprature range from -20°C to 140°C (-68°F to 284°F)                                                                                                                         | Made from heavy duty steel with durable powder coat finish, which ensures long life in manufacturing facilities. |