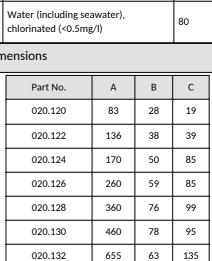

## Standard Gate Valve Lockout:

|                                                                                          | Description                                                                                                                                                                   | Material                                                                    |                         |                | Fit size                                                                          | l: 020.120<br>(25-64mm)<br>l: 020.122    |
|------------------------------------------------------------------------------------------|-------------------------------------------------------------------------------------------------------------------------------------------------------------------------------|-----------------------------------------------------------------------------|-------------------------|----------------|-----------------------------------------------------------------------------------|------------------------------------------|
| 020.120                                                                                  | 1" - 2.5" ( 25mm-64mm)                                                                                                                                                        |                                                                             |                         | C              | Fit size                                                                          | (64-127mm)<br>1: 020.124                 |
| 020.122                                                                                  | 2.5"-5" (64mm-127mm)                                                                                                                                                          | Plastic ABS                                                                 |                         | C              | Mode                                                                              | (127-165mm)<br>1: 020.126<br>(165-254mm) |
| 020.124                                                                                  | 5"-6.5" (127mm-165mm)                                                                                                                                                         |                                                                             | 4                       |                | Mode                                                                              | 1: 020.128                               |
| 020.126                                                                                  | 6.5"-10" (165mm-254mm)                                                                                                                                                        |                                                                             |                         |                |                                                                                   | (254-330mm)<br>(: 020.130                |
| 020.128                                                                                  | 10"-13" (254mm-330mm)                                                                                                                                                         |                                                                             | 1                       |                |                                                                                   | (330-457mm)                              |
| 020.130                                                                                  | 13"-18" (330mm-457mm)                                                                                                                                                         |                                                                             | 1                       |                |                                                                                   | (457-635mm)                              |
| 020.132                                                                                  | 18"-25" (457mm-635mm)                                                                                                                                                         |                                                                             |                         |                |                                                                                   |                                          |
|                                                                                          | Material                                                                                                                                                                      |                                                                             |                         |                |                                                                                   |                                          |
|                                                                                          |                                                                                                                                                                               |                                                                             |                         |                | NGER                                                                              |                                          |
| • Made                                                                                   | from durable ABS                                                                                                                                                              |                                                                             |                         | USCRED         | And                                           | T                                        |
| • Made                                                                                   | from durable ABS<br>Features                                                                                                                                                  | Che                                                                         | emical                  | °C             | Chemical                                                                          | <b>●</b><br>•c                           |
| Once le                                                                                  | Features<br>ocked, it covers around the hand                                                                                                                                  | Che<br>Acetone                                                              | emical                  | °C<br>25       | Chemical<br>Petroleum                                                             | ● C<br>25                                |
| Once la wheel                                                                            | Features<br>ocked, it covers around the hand<br>and prevent the valve wheel from                                                                                              |                                                                             | emical                  |                | Petroleum                                                                         |                                          |
| <ul> <li>Once le wheel being t</li> <li>Two p</li> </ul>                                 | Features<br>ocked, it covers around the hand<br>and prevent the valve wheel from<br>turned.<br>parts design can be combined into one                                          | Acetone<br>Acetone<br>Fuel, engine: G.<br>premium grade                     | asoline (normal &       | 25             |                                                                                   |                                          |
| <ul> <li>Once le wheel being t</li> <li>Two p when s</li> </ul>                          | Features<br>ocked, it covers around the hand<br>and prevent the valve wheel from<br>turned.                                                                                   | Acetone<br>Acetone<br>Fuel, engine: G.<br>premium grade                     | asoline (normal &<br>2) | 25<br>60       | Petroleum<br>Lubricating oil: HD engine oils,                                     | 25                                       |
| <ul> <li>Once la wheel being t</li> <li>Two p when s half res</li> <li>Accept</li> </ul> | Features<br>ocked, it covers around the hand<br>and prevent the valve wheel from<br>turned.<br>parts design can be combined into one<br>storing and carrying which reduce the | Acetone<br>Acetone<br>Fuel, engine: Go<br>premium grade<br>Lubrication oil: | asoline (normal &<br>2) | 25<br>60<br>85 | Petroleum<br>Lubricating oil: HD engine oils,<br>hydraulic oils, transformer oils | 25<br>< 120                              |