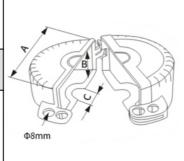

## Standard Gate Valve Lockout:

|                                                                                          | Description                                                                                                                                                                   | Material                                                                    |                         |                | Fit size                                                                          | l: 020.120<br>(25-64mm)<br>l: 020.122    |
|------------------------------------------------------------------------------------------|-------------------------------------------------------------------------------------------------------------------------------------------------------------------------------|-----------------------------------------------------------------------------|-------------------------|----------------|-----------------------------------------------------------------------------------|------------------------------------------|
| 020.120                                                                                  | 1" - 2.5" ( 25mm-64mm)                                                                                                                                                        |                                                                             |                         | C              | Fit size                                                                          | (64-127mm)<br>1: 020.124                 |
| 020.122                                                                                  | 2.5"-5" (64mm-127mm)                                                                                                                                                          | Plastic ABS                                                                 |                         | C              | Mode                                                                              | (127-165mm)<br>1: 020.126<br>(165-254mm) |
| 020.124                                                                                  | 5"-6.5" (127mm-165mm)                                                                                                                                                         |                                                                             | 4                       |                | Mode                                                                              | 1: 020.128                               |
| 020.126                                                                                  | 6.5"-10" (165mm-254mm)                                                                                                                                                        |                                                                             |                         |                |                                                                                   | (254-330mm)<br>(: 020.130                |
| 020.128                                                                                  | 10"-13" (254mm-330mm)                                                                                                                                                         |                                                                             | 1                       |                |                                                                                   | (330-457mm)                              |
| 020.130                                                                                  | 13"-18" (330mm-457mm)                                                                                                                                                         |                                                                             | 1                       |                |                                                                                   | (457-635mm)                              |
| 020.132                                                                                  | 18"-25" (457mm-635mm)                                                                                                                                                         |                                                                             |                         |                |                                                                                   |                                          |
|                                                                                          | Material                                                                                                                                                                      |                                                                             |                         |                |                                                                                   |                                          |
|                                                                                          |                                                                                                                                                                               |                                                                             |                         |                | NGER                                                                              |                                          |
| • Made                                                                                   | from durable ABS                                                                                                                                                              |                                                                             |                         | USCRED         | And                                           | T                                        |
| • Made                                                                                   | from durable ABS<br>Features                                                                                                                                                  | Che                                                                         | emical                  | °C             | Chemical                                                                          | <b>●</b><br>•c                           |
| Once le                                                                                  | Features<br>ocked, it covers around the hand                                                                                                                                  | Che<br>Acetone                                                              | emical                  | °C<br>25       | Chemical<br>Petroleum                                                             | ● C<br>25                                |
| Once la wheel                                                                            | Features<br>ocked, it covers around the hand<br>and prevent the valve wheel from                                                                                              |                                                                             | emical                  |                | Petroleum                                                                         |                                          |
| <ul> <li>Once le wheel being t</li> <li>Two p</li> </ul>                                 | Features<br>ocked, it covers around the hand<br>and prevent the valve wheel from<br>turned.<br>parts design can be combined into one                                          | Acetone<br>Acetone<br>Fuel, engine: G.<br>premium grade                     | asoline (normal &       | 25             |                                                                                   |                                          |
| <ul> <li>Once le wheel being t</li> <li>Two p when s</li> </ul>                          | Features<br>ocked, it covers around the hand<br>and prevent the valve wheel from<br>turned.                                                                                   | Acetone<br>Acetone<br>Fuel, engine: G.<br>premium grade                     | asoline (normal &<br>2) | 25<br>60       | Petroleum<br>Lubricating oil: HD engine oils,                                     | 25                                       |
| <ul> <li>Once la wheel being t</li> <li>Two p when s half res</li> <li>Accept</li> </ul> | Features<br>ocked, it covers around the hand<br>and prevent the valve wheel from<br>turned.<br>parts design can be combined into one<br>storing and carrying which reduce the | Acetone<br>Acetone<br>Fuel, engine: Go<br>premium grade<br>Lubrication oil: | asoline (normal &<br>2) | 25<br>60<br>85 | Petroleum<br>Lubricating oil: HD engine oils,<br>hydraulic oils, transformer oils | 25<br>< 120                              |