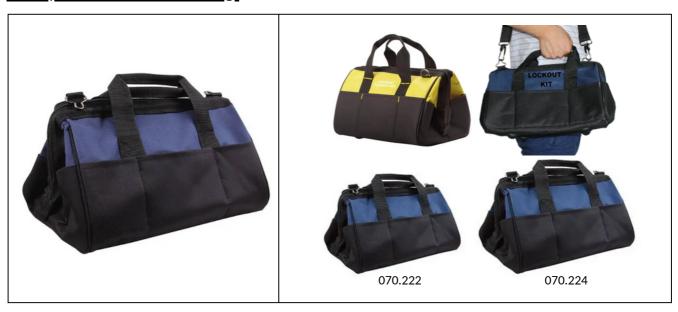

## Safety Portable Lockout Bag:

| Model   | Description                |
|---------|----------------------------|
| 070.222 | 350mm(L)×230mm(H)×210mm(W) |
| 070.224 | 390mm(L)×290mm(H)×210mm(W) |

| Features                                                                                                                                                            | Material                                      |  |
|---------------------------------------------------------------------------------------------------------------------------------------------------------------------|-----------------------------------------------|--|
| <ul> <li>Can custom made the sign on the lockout bag surface.</li> <li>With easy carrying hand straps and a shoulder strap.</li> <li>Color: Blue ,Yellow</li> </ul> | Made from durable waterproof nylon<br>fabric. |  |
| Temperature Range                                                                                                                                                   |                                               |  |
| Temprature range from -56°C to 120°C (-69°F to 248°F)                                                                                                               |                                               |  |